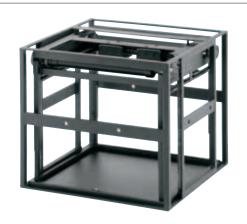

## **DA-LIFT**

## **Electric Ceiling Lift for Video Projectors**

- Heavy-duty, all metal construction with rack and pinion chain drive lift mechanism for quiet operation.
- Bottom of lift is adjustable for flush installation and can be finished to match ceiling.
- Optional plenum kit available where needed.
- Da-Lift 10M and 15M are designed to fit into a 2' x 2' ceiling grid.

| Model       | Load C | apacity<br>kg | Width<br>in. | n "A"<br>cm | Heigh<br>in. | it "B" | Dept<br>in. | h "C"<br>cm | Trave | l "D"<br>cm | Width<br>in. | n "E"<br>cm | Heigh<br>in. | nt "F" | Depti | h "G"<br>cm |
|-------------|--------|---------------|--------------|-------------|--------------|--------|-------------|-------------|-------|-------------|--------------|-------------|--------------|--------|-------|-------------|
| Da-Lift 10M | 40     | 18            | 225/8"       | 58          | 15"          | 38     | 22"         | 56          | 10"   | 25          | 10"-17"      | 25-43       | 171/2"       | 45     | 40    | 18          |
| Da-Lift 15M | 40     | 18            | 225/8"       | 58          | 20"          | 51     | 22"         | 56          | 15"   | 38          | 15"-22"      | 38-56       | 171/2"       | 45     | 40    | 18          |
| Da-Lift 15  | 300    | 136           | 303/4"       | 78          | 20"          | 51     | 34"         | 86          | 15"   | 38          | 15"-22"      | 38-56       | 281/2"       | 72     | 300   | 136         |
| Da-Lift 19  | 300    | 136           | 323/4"       | 83          | 24"          | 61     | 38"         | 97          | 19"   | 48          | 19"-30"      | 48-76       | 321/2"       | 82     | 300   | 136         |
| Da-Lift 19L | 300    | 136           | 423/4"       | 109         | 24"          | 61     | 48"         | 122         | 19"   | 48          | 19"-30"      | 48-76       | 421/2"       | 108    | 300   | 136         |