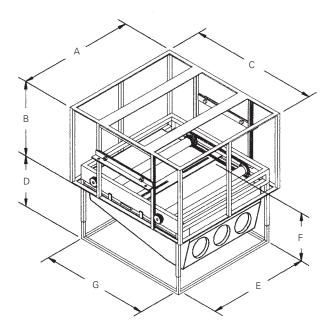

| Model       | Load C | apacity<br>kg | Width<br>in. | n "A"<br>cm | Heigh<br>in. | it "B" | Dept<br>in. | h "C"<br>cm | Trave | l "D"<br>cm | Width<br>in. | n "E"<br>cm | Heigh<br>in. | nt "F" | Depti | h "G"<br>cm |
|-------------|--------|---------------|--------------|-------------|--------------|--------|-------------|-------------|-------|-------------|--------------|-------------|--------------|--------|-------|-------------|
| Da-Lift 10M | 40     | 18            | 225/8"       | 58          | 15"          | 38     | 22"         | 56          | 10"   | 25          | 10"-17"      | 25-43       | 171/2"       | 45     | 40    | 18          |
| Da-Lift 15M | 40     | 18            | 225/8"       | 58          | 20"          | 51     | 22"         | 56          | 15"   | 38          | 15"-22"      | 38-56       | 171/2"       | 45     | 40    | 18          |
| Da-Lift 15  | 300    | 136           | 303/4"       | 78          | 20"          | 51     | 34"         | 86          | 15"   | 38          | 15"-22"      | 38-56       | 281/2"       | 72     | 300   | 136         |
| Da-Lift 19  | 300    | 136           | 323/4"       | 83          | 24"          | 61     | 38"         | 97          | 19"   | 48          | 19"-30"      | 48-76       | 321/2"       | 82     | 300   | 136         |
| Da-Lift 19L | 300    | 136           | 423/4"       | 109         | 24"          | 61     | 48"         | 122         | 19"   | 48          | 19"-30"      | 48-76       | 421/2"       | 108    | 300   | 136         |